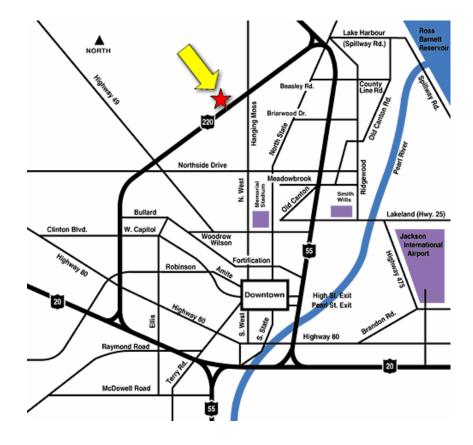

Southern Farm Bureau Life Insurance Company 1401 Livingston Lane Jackson, MS 39213

(601) 981-7422

## **Directions:**

## From Jackson:

- 1. From I-55 or I-20, take the appropriate exit to get on I-220.
- 2. Exit Watkins Drive and proceed west.
- 3. Turn left on Livingston Lane at the Lakeover Twin Lakes Office Park sign. (This is the first street on the left.) The SFB building is located down the street on the left side.

## From the Jackson International Airport:

- 1. Follow the signs to get on I-20W.
- 2. Exit I-55N and continue northbound to the I-220 exit.
- 3. From I-220, exit Watkins Drive. Turn right at the end of the exit ramp.
- 4. Turn left on Livingston Lane at the Lakeover Twin Lakes Office Park sign. (This is the first street on the left.) The SFB building is located down the street on the left side.